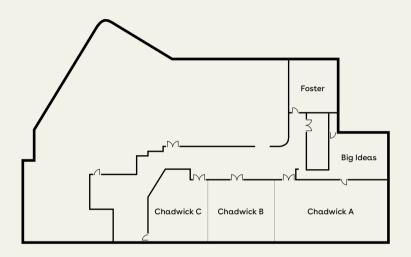

## INNSiDE by Meliã Manchester

| Meeting Rooms | m2   | Ceiling<br>Height | Theatre | Boardroom | Banqueting | Banqueting<br>Dancefloor | Casual | Cabaret | Classroom<br>8 per row |
|---------------|------|-------------------|---------|-----------|------------|--------------------------|--------|---------|------------------------|
| Chadwick      | 299  | 3.42              | 250     | 67        | 200        | 150                      | 0      | 160     | 98                     |
| Chadwick A    | 150  | 3.42              | 110     | 35        | 100        | 60                       | 0      | 80      | 50                     |
| Chadwick B    | 82   | 3.42              | 70      | 16        | 50         | 0                        | 0      | 40      | 24                     |
| Chadwick C    | 67   | 3.42              | 60      | 15        | 50         | 30                       | 0      | 40      | 24                     |
| Big Ideas     | 43   | 3.42              | 0       | 0         | 0          | 0                        | 20     | 0       | 0                      |
| Foster        | 41.5 | 3.42              | 24      | 15        | 20         | 0                        | 0      | 16      | 12                     |