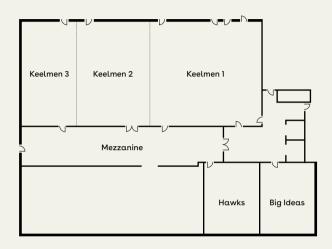

## INNSiDE by Meliã Newcastle

| Meeting Rooms  | m2 Banqueting |     | Classroom Theatre |     | Boardroom | Cabaret | Reception | U-Shape |  |
|----------------|---------------|-----|-------------------|-----|-----------|---------|-----------|---------|--|
| Keelmen 1      | 57.1          | 50  | 25                | 70  | 15        | 36      | 60        | 18      |  |
| Keelmen 1+2    | 139.4         | 120 | 60                | 170 | 36        | 88      | 150       | 43      |  |
| Keelmen 2      | 82.5          | 70  | 35                | 100 | 21        | 52      | 90        | 25      |  |
| Keelmen 2+3    | 146.6         | 120 | 65                | 175 | 38        | 88      | 160       | 45      |  |
| Keelmen 3      | 64.3          | 50  | 30                | 75  | 17        | 36      | 70        | 20      |  |
| Keelmen Suite  | 203.7         | 170 | 90                | 245 | 53        | 124     | 220       | 63      |  |
| Hawks          | 47.2          | 40  | 20                | 50  | 12        | 30      | 50        | 15      |  |
| Big Ideas Room | 47.7          |     |                   |     |           |         | 15        |         |  |