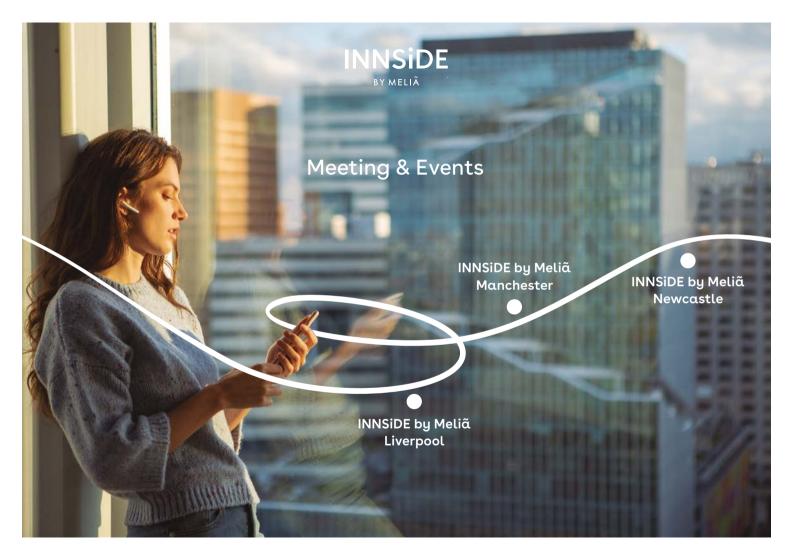

#### Let yourself be inspired

INNSIDE UK is a new home for events with everything you need from banqueting spaces for up to 260 guests at our INNSIDE Liverpool, to Big Ideas creative rooms in all hotels and everything in between.

Both INNSiDE Manchester and INNSiDE Newcastle feature 5 flexible meeting and event spaces plus a breakout mezzanine perfect for arrival drinks.

Our style is contemporary and neutral, perfect for as little or as much event décor as you need.