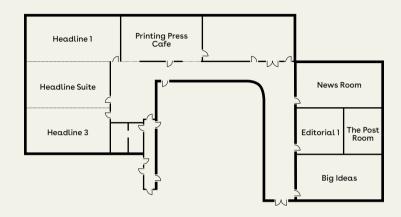

## INNSiDE by Meliã Liverpool

| Meeting Rooms   | m2    | Size W | Size L | Ceiling<br>Height | Boardroom | Theatre | U-Shape | Cabaret<br>(5ft) | Classroom | Banquet | Reception |
|-----------------|-------|--------|--------|-------------------|-----------|---------|---------|------------------|-----------|---------|-----------|
| Headline 1      | 105,6 | 7      | 15,08  | 3.1               | 36        | 123     | 30      | 72               | 65        | 90      | 123       |
| Headline 2      | 92,8  | 7      | 13,26  | 3.1               | 33        | 111     | 30      | 64               | 58        | 80      | 111       |
| Headline 3      | 96,8  | 7,3    | 13,26  | 3.1               | 33        | 112     | 30      | 64               | 59        | 80      | 112       |
| Headline 1 & 2  | 192,7 | 13,27  | 14,52  | 3.1               | 70        | 234     | 60      | 144              | 125       | 180     | 234       |
| Headline 2 & 3  | 195,9 | 13,27  | 14,76  | 3.1               | 67        | 223     | 60      | 136              | 118       | 170     | 223       |
| Headline Suite  | 288,8 | 13,27  | 21,76  | 3.1               | 104       | 346     | 90      | 208              | 183       | 260     | 346       |
| The Editorial   | 82,3  | 6,1    | 13,49  | 3.1               | 33        | 112     | 30      | 64               | 59        | 80      | 112       |
| The Editorial 1 | 44,5  | 6,1    | 7,3    | 3.1               | 16,5      | 56      | 15      | 32               | 29,5      | 40      | 56        |
| The Post Room   | 44,5  | 7,3    | 6,1    | 3.1               | 16,5      | 56      | 15      | 32               | 29,5      | 40      | 56        |
| The News Rooms  | 100,6 | 7,46   | 13,49  | 3.1               | 31        | 106     | 28      | 64               | 56        | 80      | 106       |
| Big Ideas       | 98,5  | 7,3    | 13,49  | 3.1               | 33        | 110     | 30      | 64               | 58        | 80      | 110       |